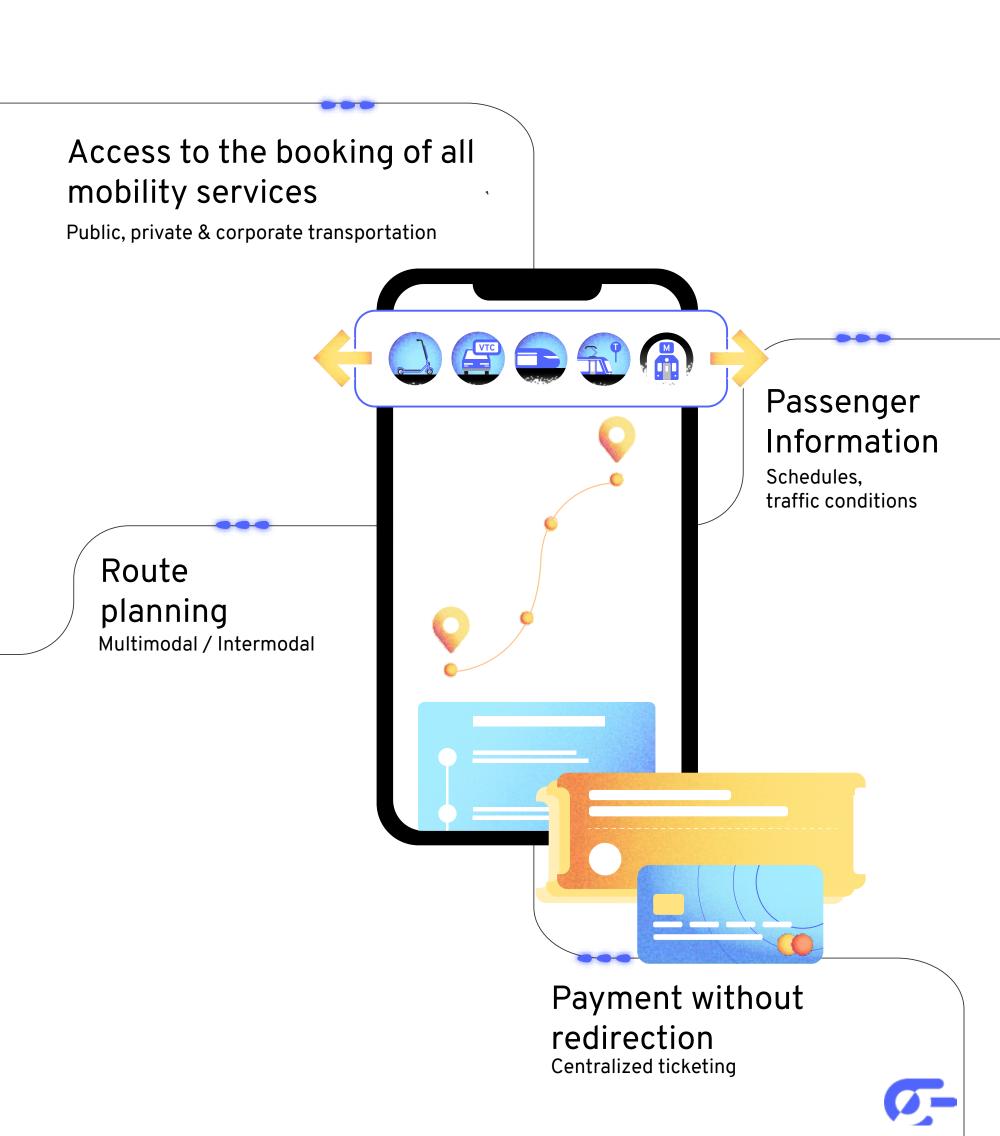

#### Lyko-

**B2B Solution** 

How can MaaS
ease your
employees'
return to the office?



### 54%

of employees are reluctant to the use of public transit after the first confinement

Based on the CSA Institute's Transportation and Mobility Study



## WINNING ALTERNATIVES FOR THOSE RELUCTANT TO USE PUBLIC TRANSPORT

- 70% would rather use the car
  - 49% preferswalking
    - 39% prefersbiking









# The solution The internal deployment of a MaaS platform



### 3 reasons to adopt it

Promotion of shared and sustainable mobility

Reduction of your company's mobility costs







The toolbox that simplifies the development of your MaaS platform